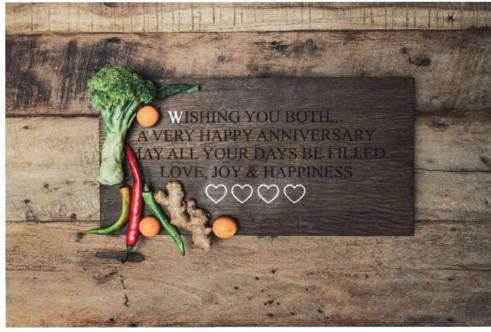

# WEDDING PLAQUE

1

### Smooth and exotic wedding anniversary marriage plaque

Indoor

**Texture** 

These smooth and exotic wedding/ marriage anniversary plaques are sure to impress just anyone. It is designed with the highest quality reclaimed-recycled wood to make it durable and very appealing to the eyes. Letterings are burnt into the wood using an engraving laser.

2

Classic

Classic smooth sanded to a 240 grit for a classy look

**Exotic** 

A bit of classic smooth, a bit of original rustic for this one of a kind texture

3

Choose a customization

**QR** code

Scan your very own QR code to display any content you wish

**Engrave** 

High precision laser engraving

**Brass** 

Custom made brass characters and symbols

4

Choose a finishing

**Natural** 

Without any customization

Oil

Natural tung oil Made in Indonesia **Gift wrapping** 

Would it be a gift without gift wrapping?

Price & Size

IDR

From 80.000

SKU: IW-WPUL-S4