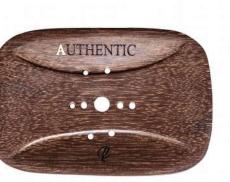

# SOAP DISH

1

# Eco-friendly reclaimed-recycled wooden soap dish

# Indoor

When it comes to living an eco-conscious and sustainable life, every decision we make as a consumer holds meaning. This eco-friendly reclaimed-recycled wooden soap dish is uniquely built, so it doesn't absorb moisture, swell, or warp. It has drain holes to ensure zero pooling. It's very minimalistic yet beautiful to give your kitchen or bathroom a natural touch.