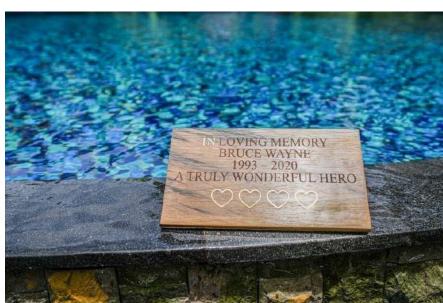

# COMMEMORATIVE

Classy and exotic reclaimed-wood commemorative plaque These commemorative plaques are sure to impress just anyone. Designed Indoor with the best quality reclaimed-recycled wood makes it second to none - exotic and classic! Letterings are burnt into the wood using an engraving laser. 2 **Exotic** Classic **Texture** A bit of classic smooth, a bit Classic smooth sanded to of original rustic for this one a 240 grit for a classy look of a kind texture **Engrave Brass QR** code Choose a High precision Custom made Scan your very own customization brass characters laser engraving QR code to display and symbols any content you wish

Choose a finishing

Price & Size

**Natural** 

Without any customization

Oil

Natural tung oil Made in Indonesia

**Gift wrapping**Would it be a gift without gift wrapping?

IDR From 100.000

From 100.000

SKU: IW-CPUL-S4

Cm

1.8x17x30