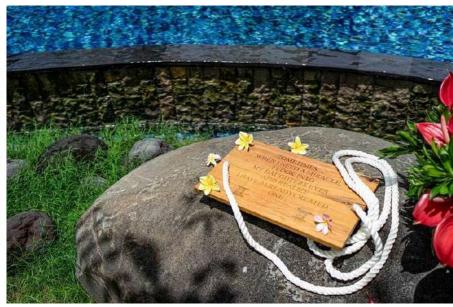

# COMMEMORATIVE

Classy and exotic reclaimed-wood commemorative plaque These commemorative plaques are sure to impress just anyone. Designed Indoor with the best quality reclaimed-recycled wood makes it second to none - exotic and classic! Letterings are burnt into the wood using an engraving laser. 2 **Exotic** Classic **Texture** A bit of classic smooth, a bit Classic smooth sanded to of original rustic for this one a 240 grit for a classy look of a kind texture **Engrave Brass QR** code Choose a High precision Custom made Scan your very own customization brass characters laser engraving QR code to display and symbols any content you wish