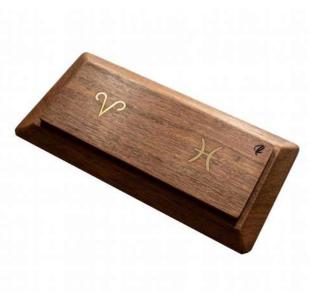

**QR** code

**Brass** 

Characters, Symbols, Zodiac signs.

Want to make it even better?

Use our high quality natural oil finishing
 Get it fully wrapped in our recycled paper

We also work custom request and special design, feel free to contact us to discuss your next project!