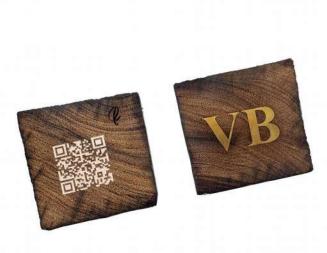

Classic

Classic smooth

Vintage Original rustic

**Exotic**Classic smooth +Original rustic

Choose a customization

High precision laser engraving, (characters, logo...)

**Engrave** 

Promote your brand, inform your customers.

**QR** code

**Brass** 

Characters, Symbols, Zodiac signs.

Want to make it even better?

Use our high quality natural oil finishing
 Get it fully wrapped in our recycled paper

We also work custom request and special design, feel free to contact us to discuss your next project!