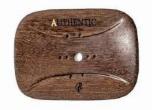

# COMMEMORATIVE

Classy and exotic reclaimed-wood commemorative plaque These commemorative plaques are sure to impress just anyone. Designed Indoor with the best quality reclaimed-recycled wood makes it second to none - exotic and classic! Letterings are burnt into the wood using an engraving laser. 2 **Exotic** Classic **Texture** A bit of classic smooth, a bit Classic smooth sanded to of original rustic for this one a 240 grit for a classy look of a kind texture **Engrave Brass QR** code Choose a High precision Custom made Scan your very own customization brass characters laser engraving QR code to display and symbols any content you wish

Choose a finishing

Price & Size

**Natural** 

Without any customization

Oil

Natural tung oil Made in Indonesia

**Gift wrapping**Would it be a gift without gift wrapping?

IDR From 100.000

From 100.000

SKU: IW-CPUL-S4

Cm

1.8x17x30