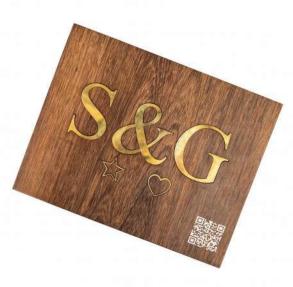

# COMMEMORATIVE

Classy and exotic reclaimed-wood commemorative plaque These commemorative plaques are sure to impress just anyone. Designed Indoor with the best quality reclaimed-recycled wood makes it second to none - exotic and classic! Letterings are burnt into the wood using an engraving laser. 2 **Exotic** Classic **Texture** A bit of classic smooth, a bit Classic smooth sanded to of original rustic for this one a 240 grit for a classy look of a kind texture **Engrave Brass QR** code Choose a High precision Custom made Scan your very own customization brass characters laser engraving QR code to display and symbols any content you wish

Choose a finishing

Price & Size

**Natural** 

Without any customization

Oil

Natural tung oil Made in Indonesia

**Gift wrapping**Would it be a gift without gift wrapping?

IDR From 100.000

From 100.000

SKU: IW-CPUL-S4

Cm

1.8x17x30