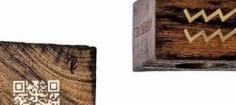

Classic

Classic smooth

Vintage Original rustic

**Exotic**Classic smooth +Original rustic

Choose a customization

High precision laser engraving, (characters, logo...)

**Engrave** 

Promote your brand, inform your customers.

**QR** code

**Brass** 

Characters, Symbols, Zodiac signs.

Want to make it even better?

Use our high quality natural oil finishing
 Get it fully wrapped in our recycled paper

We also work custom request and special design, feel free to contact us to discuss your next project!

# Choose a customization

**QR** code

Scan your very own QR code to display any content you wish **Engrave** 

High precision laser engraving **Brass** 

Custom made brass characters and symbols

Choose a finishing **Natural** 

# Choose a customization

Scan your very own QR code to display any content you wish

**QR** code