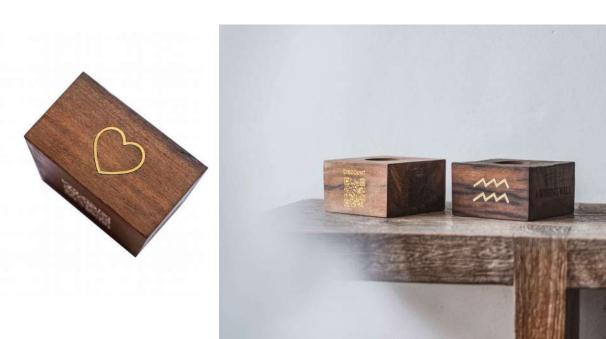

Classic

Classic smooth

Vintage Original rustic

**Exotic**Classic smooth +Original rustic

Choose a customization

High precision laser engraving, (characters, logo...)

**Engrave** 

Promote your brand, inform your customers.

**QR** code

**Brass** 

Characters, Symbols, Zodiac signs.

Want to make it even better?

Use our high quality natural oil finishing
 Get it fully wrapped in our recycled paper

We also work custom request and special design, feel free to contact us to discuss your next project!

# Choose a customization

**QR** code

Scan your very own QR code to display any content you wish **Engrave** 

High precision laser engraving **Brass** 

Custom made brass characters and symbols

Choose a finishing **Natural** 

Without any customization Oil

Natural tung oil Made in Indonesia **Gift wrapping** 

Would it be a gift without gift wrapping?

**IDR** 82.500

Cm 6x10x10

SKU: IW-CHUL-S4

Price & Size