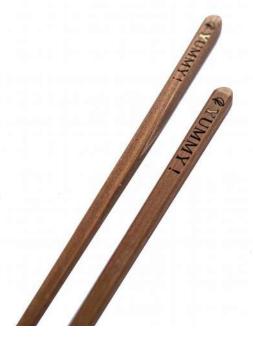

# **SPOON**

1

# Hygienic multifunctional reclaimed-recycled wooden spoon

# Indoor

This wooden spoon is just what you need to stir foods like risotto and polenta that require constant stirring. It doesn't scratch the pot and bowl and can mix any dish in any vessel. It doesn't conduct heat as much as metal spoons; rest it on the side of a pot when you need a stir BREAK. It's a unique addition to every kitchen!