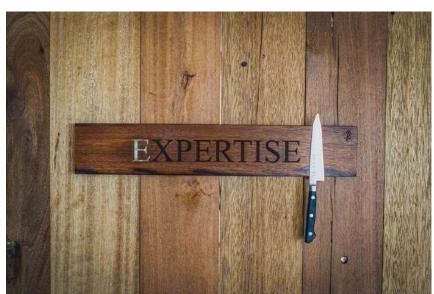

# MAGNETIC RACK

# Multifunctional wooden magnetic wall/knife rack

Indoor

This wooden magnetic wall rack is uniquely designed to be multifunctional. It can be transformed into a wooden cutting board and gives you more space to work with. It is built with well-hidden magnets that provide a sticking effect to hold metal objects to the wooden shelf. It's your perfect kitchen helper.