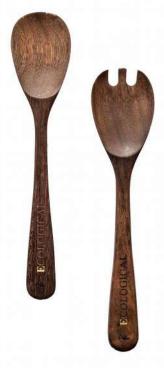

# **SPOON**

1

# Hygienic multifunctional reclaimed-recycled wooden spoon

# Indoor

This wooden spoon is just what you need to stir foods like risotto and polenta that require constant stirring. It doesn't scratch the pot and bowl and can mix any dish in any vessel. It doesn't conduct heat as much as metal spoons; rest it on the side of a pot when you need a stir BREAK. It's a unique addition to every kitchen!