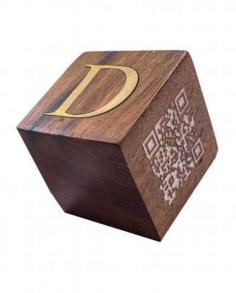

# CUBE

## Portable wooden cube; affordable yet luminous

Indoor

Texture

These wooden cubes are perfect interior designs for any office or home. If you're looking for cheap and affordable yet luminous home decor to add that special touch to your living room, bedroom, or anywhere around your home or office, this beautiful piece is yours to have.

2

Classic

Vintage

Classic smooth sanded to a 240 grit for a classy look Not available

Choose a customization **QR** code

Scan your very own

QR code to display any content you wish

**Engrave** High precision laser engraving **Brass** 

Custom made brass characters

Choose a finishing **Natural** 

Without any customization

**IDR** 

Oil

Natural tung oil Made in Indonesia **Gift wrapping** 

Would it be a gift without gift wrapping?

From 31.500

SKU: IW-CEUL-S4

Cm 5x5x5

Price & Size