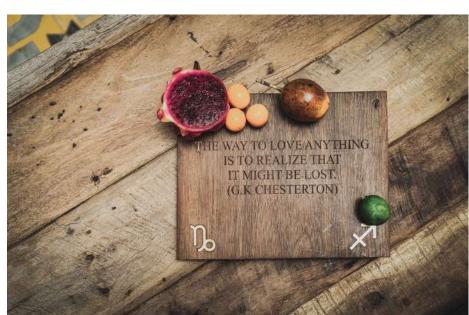

Classic

Classic smooth

Vintage Original rustic

**Exotic**Classic smooth +Original rustic

Choose a customization

High precision laser engraving, (characters, logo...)

**Engrave** 

Promote your brand, inform your customers.

**QR** code

**Brass** 

Characters, Symbols, Zodiac signs.

Want to make it even better?

Use our high quality natural oil finishing
 Get it fully wrapped in our recycled paper

We also work custom request and special design, feel free to contact us to discuss your next project!

# Choose a customization

**QR** code

Scan your very own QR code to display any content you wish **Engrave** 

High precision laser engraving **Brass** 

Custom made brass characters and symbols

Choose a finishing **Natural** 

Without any customization Oil

Natural tung oil Made in Indonesia **Gift wrapping** 

Would it be a gift without gift wrapping?

**IDR** 82.500

Cm 6x10x10

SKU: IW-CHUL-S4

Price & Size