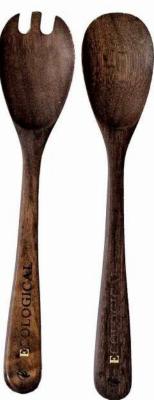

# **SPOON**

1

# Hygienic multifunctional reclaimed-recycled wooden spoon

# Indoor

This wooden spoon is just what you need to stir foods like risotto and polenta that require constant stirring. It doesn't scratch the pot and bowl and can mix any dish in any vessel. It doesn't conduct heat as much as metal spoons; rest it on the side of a pot when you need a stir BREAK. It's a unique addition to every kitchen!