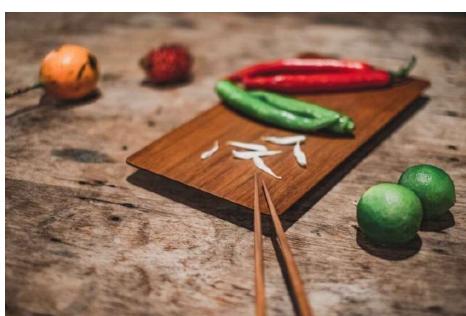

# Classic and exotic wooden vintage chopping board

Indoor

Texture

This exotic, classy-vintage wooden chopping board is a must-have for every kitchen. With natural antibacterial properties through its capillary action that wicks away moisture from its surface, it's proven to be a far better option than plastic or glass boards anytime. Made from hardwood, it won't scratch easily and has a long life.