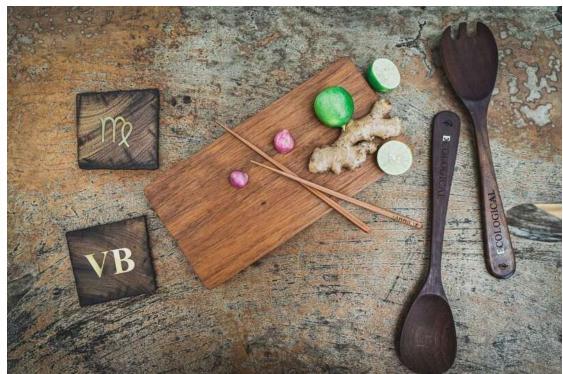

# **CHOPSTICK**

# Indoor

Eco-friendly wooden chopsticks made from reclaimed-recycled wood

It is preferred for its versatility. These eco-friendly chopsticks are enjoyable and highly durable. It is also a low heat conductor compared to metal spoons and most forks. Treat yourself to a bowl of pasta and enjoy the feel of this great chopstick. Here comes a unique wooden addition to your kitchen utensil.

# **SPOON**

1

# Hygienic multifunctional reclaimed-recycled wooden spoon

# Indoor

This wooden spoon is just what you need to stir foods like risotto and polenta that require constant stirring. It doesn't scratch the pot and bowl and can mix any dish in any vessel. It doesn't conduct heat as much as metal spoons; rest it on the side of a pot when you need a stir BREAK. It's a unique addition to every kitchen!