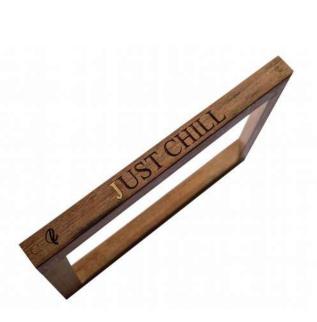

# **BOOKSHELVES**

1

## Uniquely designed portable bookshelf

Indoor

Texture

This uniquely designed, portable bookshelf is a must-have for every book lover. It serves as a haven for your books and makes it easy for you to keep your books neat and around you for when you need them. It's perfect for interior decorations in your living room, bedroom, office, or anywhere you want it.