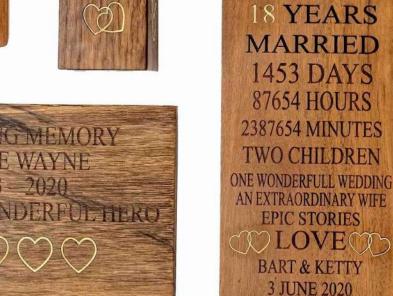

### Smooth and exotic wedding anniversary marriage plaque

Indoor

**Texture** 

These smooth and exotic wedding/ marriage anniversary plaques are sure to impress just anyone. It is designed with the highest quality reclaimed-recycled wood to make it durable and very appealing to the eyes. Letterings are burnt into the wood using an engraving laser.

Cm

1.8x17x30

18 YEARS
MARRIED
1453 DAYS
87654 HOURS
2387654 MINUTES
TWO CHILDREN
ONE WONDERFULL WEDDING
AN EXTRAORDINARY WIFE
EPIC STORIES
LOVE
BART & KETTY
3 JUNE 2020