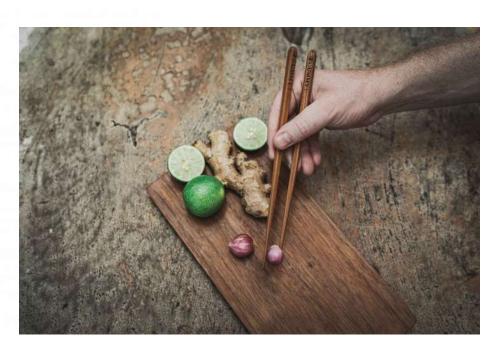

# **XPERTISE**

1

# Ulin (Eusideroxylon zwageri)

# **Species**

Ulin is a remarkable wood. It's extremely slow growth rate at less than 0.5mm a year results in a highly dense wood ideal for exterior applications. Ulin is a rare tree native to Indonesia. At i-Rewood all our items come from Uin certified 100% FSC to take care of our forests.

I-rewood's hardwood homewares are the ideal eco-friendly and unique gifts for both indoor and outdoor

Here's a guide to help you choose from a range of products and unique customization.

Click & follow us