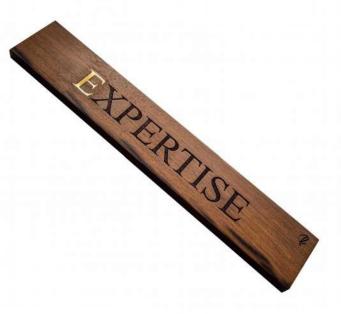

gned to be multifunctional. It can be transformed into a wooden cutting board and gives you more space to work with. It is built with well-hidden magnets that provide a sticking effect to hold metal objects to the wooden shelf. It's your perfect kitchen helper.

2

Classic

Classic smooth sanded to a 240 grit for a classy look **Vintage** 

Not available

Choose a customization

**Texture** 

**QR** code

Scan your very own QR code to display any content you wish **Engrave** 

High precision laser engraving **Brass** 

Custom made brass characters and symbols

Choose a finishing **Natural** 

Without any customization Oil

Cm

Natural tung oil Made in Indonesia **Gift wrapping** 

Would it be a gift without gift wrapping?

Price & Size

**IDR** 

From 269.000

1.8x9x40

SKU: IW-MRUL-S4









# PEN HOLDER

Durable wooden pen holder

Indoor

This wooden pen holder is worth having. A great utility item stores all your stationery items while adding functional decor to your work area.

Classic

Vintage

Classic smooth sanded to a 240 grit for a classy look Not Available

Choose a customization

Texture

**QR** code

Scan your very own

QR code to display

any content you wish

**Engrave** 

**Brass** 

High precision laser engraving Custom made brass characters and symbols

Choose a finishing **Natural** Without any

customization

Oil

**Gift wrapping** 

Natural tung oil Made in Indonesia Would it be a gift without gift wrapping?

Price & Size

**IDR** 

From 138.000

Cm 8x8x8.5

SKU: IW-PHUL-S4







# PHOTO FRAME

1

# Long lasting photo frame

# Indoor

Can't figure out