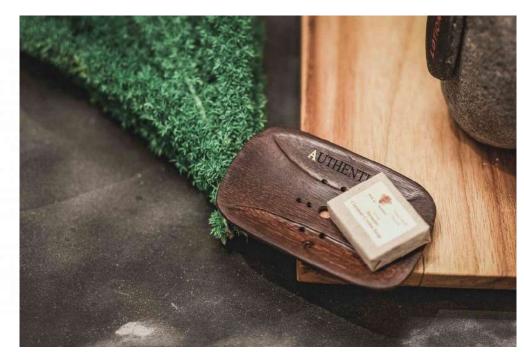

# SOAP DISH

1

# Eco-friendly reclaimed-recycled wooden soap dish

# Indoor

When it comes to living an eco-conscious and sustainable life, every decision we make as a consumer holds meaning. This eco-friendly reclaimed-recycled wooden soap dish is uniquely built, so it doesn't absorb moisture, swell, or warp. It has drain holes to ensure zero pooling. It's very minimalistic yet beautiful to give your kitchen or bathroom a natural touch.