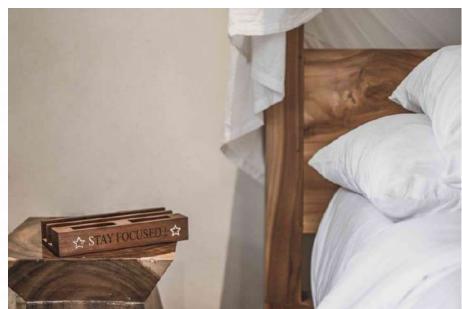

# DESK ORGANIZER

1

# Highly durable handmade wooden desk organizer

# Indoor

Avoid misplacing documents and stay ahead of the task list with this durable desk organizer. These highly durable organizer desks are perfect for keeping paper off the work surface space. They are creatively handmade to serve as home decor, adding that special furniture touch to your workspace.