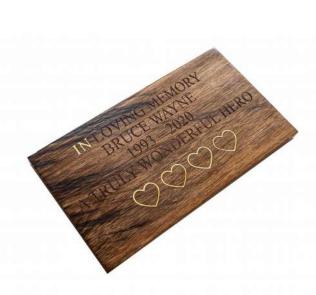

# COMMEMORATIVE

Classy and exotic reclaimed-wood commemorative plaque These commemorative plaques are sure to impress just anyone. Designed Indoor with the best quality reclaimed-recycled wood makes it second to none - exotic and classic! Letterings are burnt into the wood using an engraving laser. 2 **Exotic** Classic **Texture** A bit of classic smooth, a bit Classic smooth sanded to of original rustic for this one a 240 grit for a classy look of a kind texture **Engrave Brass QR** code Choose a High precision Custom made Scan your very own customization brass characters laser engraving QR code to display and symbols any content you wish

Choose a finishing

Price & Size

**Natural** 

Without any customization

Oil

Natural tung oil Made in Indonesia

**Gift wrapping**Would it be a gift without gift wrapping?

IDR From 100.000

From 100.000

SKU: IW-CPUL-S4

Cm

1.8x17x30