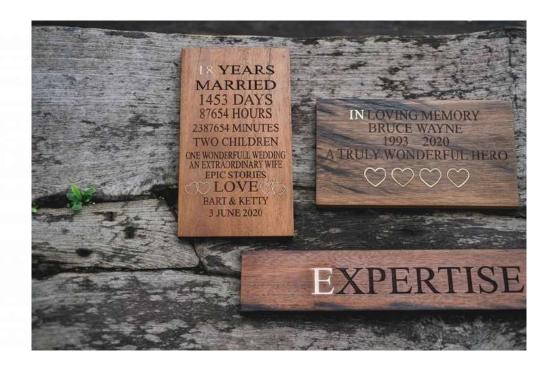

# COMMEMORATIVE

Classy and exotic reclaimed-wood commemorative plaque These commemorative plaques are sure to impress just anyone. Designed Indoor with the best quality reclaimed-recycled wood makes it second to none - exotic and classic! Letterings are burnt into the wood using an engraving laser. 2 **Exotic** Classic **Texture** A bit of classic smooth, a bit Classic smooth sanded to of original rustic for this one a 240 grit for a classy look of a kind texture **Engrave Brass QR** code Choose a High precision Custom made Scan your very own customization brass characters laser engraving QR code to display and symbols any content you wish

Choose a finishing

Price & Size

**Natural** 

Without any customization

Oil

Natural tung oil Made in Indonesia

**Gift wrapping**Would it be a gift without gift wrapping?

IDR From 100.000

From 100.000

SKU: IW-CPUL-S4

Cm

1.8x17x30

Cm

1.8x17x30

18 YEARS
MARRIED
1453 DAYS
87654 HOURS
2387654 MINUTES
TWO CHILDREN
ONE WONDERFULL WEDDING
AN EXTRAORDINARY WIFE
EPIC STORIES
LOVE
BART & KETTY
3 JUNE 2020