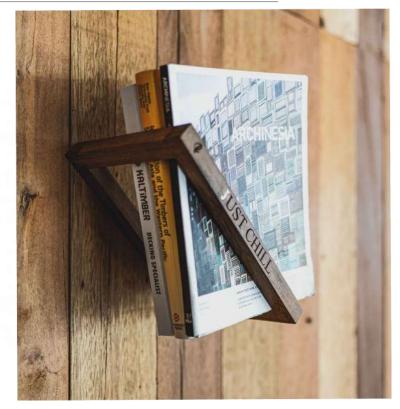

# **BOOKSHELVES**

1

## Uniquely designed portable bookshelf

Indoor

Texture

This uniquely designed, portable bookshelf is a must-have for every book lover. It serves as a haven for your books and makes it easy for you to keep your books neat and around you for when you need them. It's perfect for interior decorations in your living room, bedroom, office, or anywhere you want it.