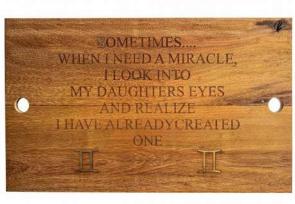

### Smooth and exotic wedding anniversary marriage plaque

Indoor

**Texture** 

These smooth and exotic wedding/ marriage anniversary plaques are sure to impress just anyone. It is designed with the highest quality reclaimed-recycled wood to make it durable and very appealing to the eyes. Letterings are burnt into the wood using an engraving laser.