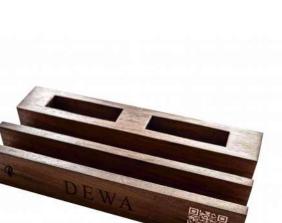

# DESK ORGANIZER

1

# Highly durable handmade wooden desk organizer

# Indoor

Avoid misplacing documents and stay ahead of the task list with this durable desk organizer. These highly durable organizer desks are perfect for keeping paper off the work surface space. They are creatively handmade to serve as home decor, adding that special furniture touch to your workspace.