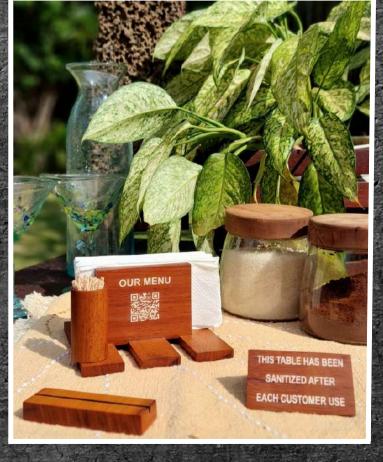

# FOOD AND BEVERAGE SET

All items are made in recycled ULIN ironwood

### TABLE TISSUE DISPENSER

Customizable side x1 \*

Size: 18 x 11 x 11 cm

Rp.89.000

customization not include

# TOOTHPICK HOLDER

Size: 6,5 x 3,5 cm

Rp.36.000

### TRIANGLE INFORMATION

Customizable side x2 \*

Size: 7 x 7 x 5 cm

Rp.55.500

Example here :

Triangle 33000 + 1 Customization 22500

THIS TABLE HAS BEEN SHIPTED AS FERT

THIS TABLE HAS BEEN
SANITIZED AFTER
EACH CUSTOMER USE

OUR MENU

#### MENU HOLDER

Size: 10 x 5 x 1,5 cm

Rp.25.500

#### **INCLUDE!**

- Table Tissue Dispenser to be customized
- Triangle Information one side already customized
- Toothpick Holder
- Menu Holder

**CONTACT US AND CUSTOMIZE YOURS TODAY!** 

+62 877 1329 0538