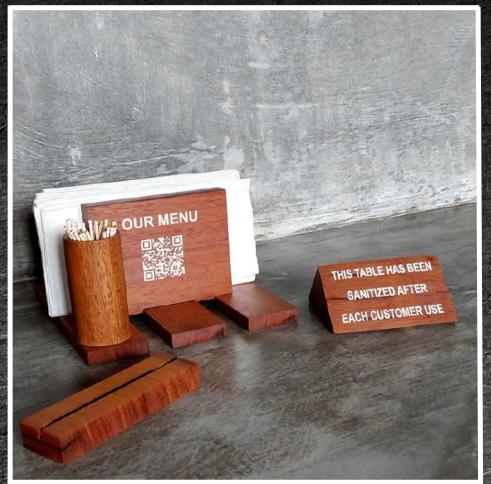

# FOOD AND BEVERAGE SET

All items are made in recycled ULIN ironwood

### TABLE TISSUE DISPENSER

Customizable side x1 \*

Size: 18 x 11 x 11 cm

Rp.89.000

customization not include

# TOOTHPICK HOLDER

Size: 6,5 x 3,5 cm

Rp.36.000

### TRIANGLE INFORMATION

Customizable side x2 \*

Size: 7 x 7 x 5 cm

Rp.55.500

Example here :

Triangle 33000 + 1 Customization 22500

THIS TABLE HAS BEEN SHIPTED AS FERT

THIS TABLE HAS BEEN
SANITIZED AFTER
EACH CUSTOMER USE

OUR MENU

#### MENU HOLDER

Size: 10 x 5 x 1,5 cm

Rp.25.500

#### **INCLUDE!**

- Table Tissue Dispenser to be customized
- Triangle Information one side already customized
- Toothpick Holder
- Menu Holder

**CONTACT US AND CUSTOMIZE YOURS TODAY!** 

+62 877 1329 0538