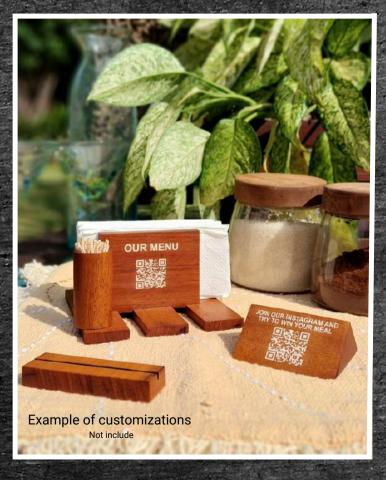

## CUSTOMIZATION OPTION ON REQUEST \*

- Laser Engraving (Qr code, logo, sentence)
- Laser Engraving + Paint (gold or white)

As example Qr code can be : menu, promotion, website